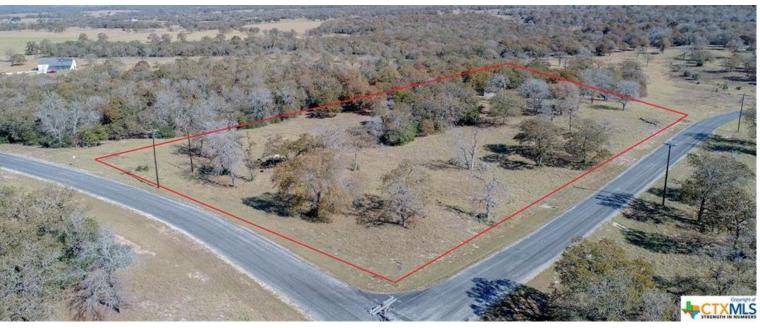

• \*Sold 4/30/2020\*

Price per Acre: \$11,569
\*Sold in 2019\*

Price per Acre: \$16,501
\*Sold in 2019\*