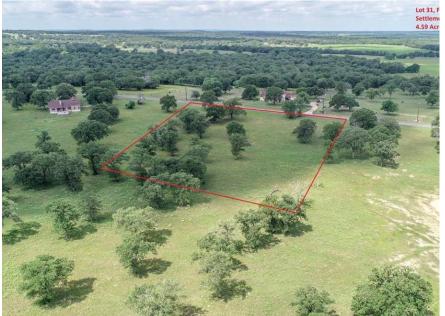

Price per Acre: \$8,526
\*Sold in November of 2019\*

Price per Acre: \$7,979
\*Sold in 2018\*

Price per Acre: \$9,091
\*Sold in 2018\*

Price per Acre: \$12,195
\*Sold in July of 2019\*

• Price Per Acre: \$10,052