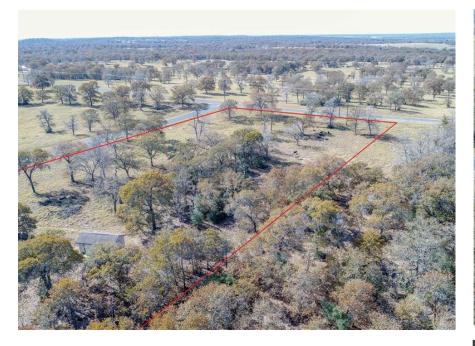

• \*Sold 4/30/2020\*

Price per Acre: \$11,569
\*Sold in 2019\*

Price per Acre: \$16,501
\*Sold in 2019\*