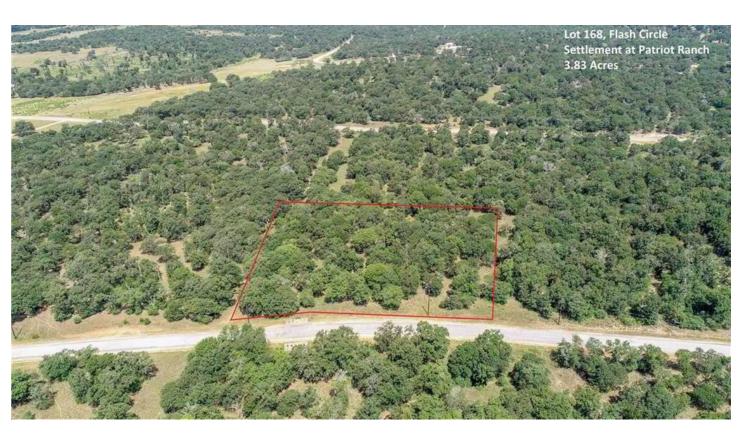

Price per Acre: \$8,526
\*Sold in November of 2019\*

Price per Acre: \$7,979
\*Sold in 2018\*

Price per Acre: \$9,091
\*Sold in 2018\*

Price per Acre: \$12,195
\*Sold in July of 2019\*

• Price Per Acre: \$10,052