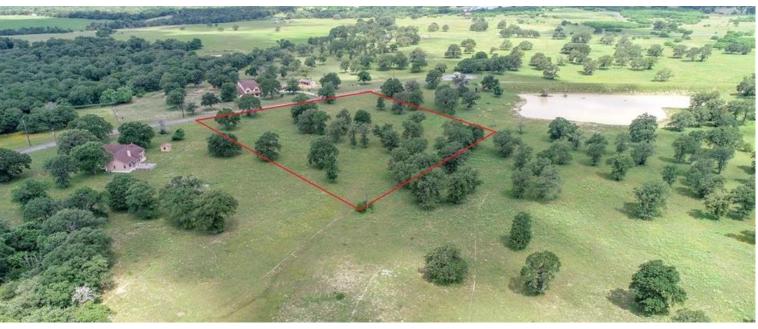

Price per Acre: \$8,526
\*Sold in November of 2019\*

Price per Acre: \$7,979
\*Sold in 2018\*

Price per Acre: \$9,091
\*Sold in 2018\*

Price per Acre: \$12,195
\*Sold in July of 2019\*

• Price Per Acre: \$10,052