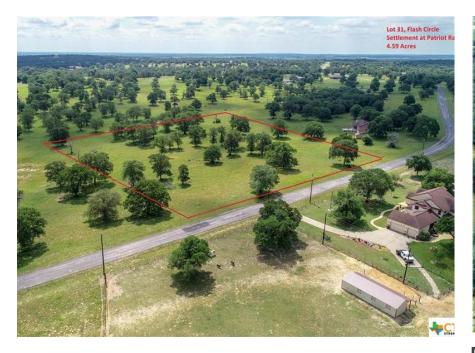

• \*Sold 4/30/2020\*

Price per Acre: \$11,569
\*Sold in 2019\*

Price per Acre: \$16,501
\*Sold in 2019\*